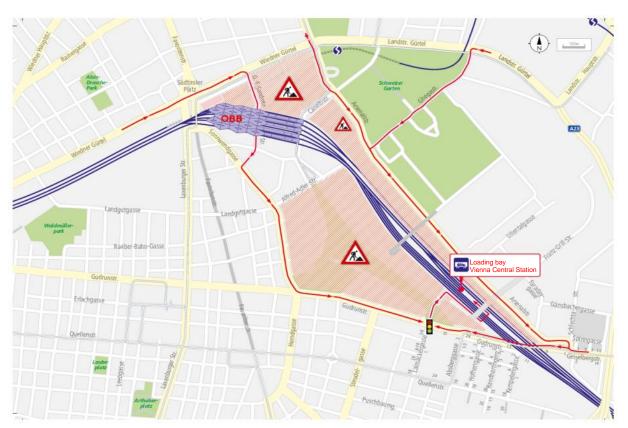

## Vienna Central Station – vehicle transport Access to the loading bay

The ÖBB car loading station in Vienna is located about 1.5 kilometers southeast of the main station. Access is via Gudrunstraße.

You can reach Gudrunstraße

- coming from the city center via Arsenalstraße Gräßlplatz or Wiedner Gürtel -Gertrude-Fröhlich-Sandner-Straße - Sonnwendgasse
- coming from the east via Geiselbergstraße or Landstraßer Gürtel Ghegastraße -Arsenalstraße
- coming from the south via the B 225 (Wienerberg Straße) Leberstraße -Geiselbergstraße.

On Gudrunstraße, turn north at the traffic lights at Laimäckergasse (navigation device: "Laimäckergasse 2-6") and follow the signs "Autoreisezug / Auto im Reisezug".

When planning your journey, please bear in mind that there are currently only very limited shopping facilities in the immediate vicinity of the vehicle loading facility.