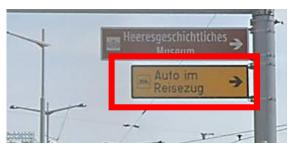

On Gudrunstraße, turn north at the traffic lights at Laimäckergasse (navigation device: "Laimäckergasse 2-6") and follow the signs "Autoreisezug / Auto im Reisezug".

When planning your journey, please bear in mind that there are currently only very limited shopping facilities in the immediate vicinity of the vehicle loading facility.