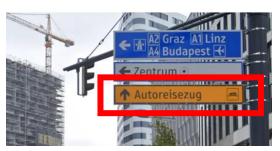

On Gudrunstraße, turn north at the traffic lights at Laimäckergasse (navigation device: "Laimäckergasse 2-6") and follow the signs "Autoreisezug / Auto im Reisezug".

When planning your journey, please bear in mind that there are currently only very limited shopping facilities in the immediate vicinity of the vehicle loading facility.