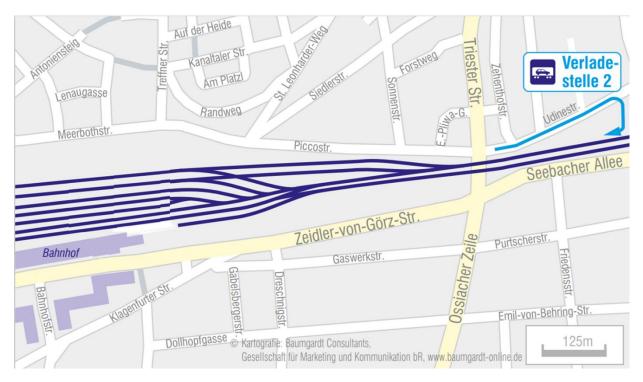

## Udinestraße 4, 9500 Villach.

Loading point 2 is located about 1.2 kilometers east of the main train station and can be reached according to the map below.

A **shuttle bus service to the main station** is available for customers of the ÖBB Villach - Feldkirch car train. The shuttle bus will take you from loading point 2 directly to the station once the loading work has been completed.